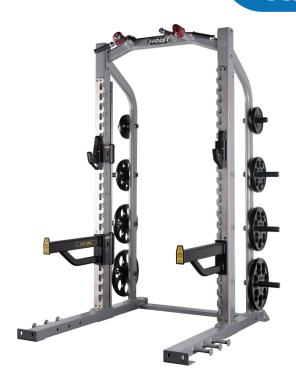

# HALF RACK

CF-3365

## **FEATURES**

- Non-Removable Counterbalanced Safety
  Arms \* Patent Pending
- Non-Removable Easily Adjustable J-Hooks\* Patent Pending
- Five pull-up/chin-up grip options including patented Flip 'N Grip® handles and rock-climbing grips
- Pegs for adding resistance bands on both sides
- ◆ TPU covered J-Hooks
- UHMW Shielding on safety tiers
- 20 available adjustment points at 3.5" increments with Non-Removable Counterbalanced Safety Arms for varying user heights