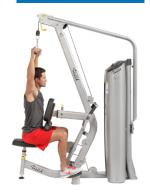

## **FEATURES**

- Telescoping chest pad with integrated thigh pads provide proper positioning and support for pulldown and mid row exercises
- Dual-position hand grips for mid row exercises
- Includes ultra-lite aluminum lat bar for lat pulldown exercises
- Seven seat pad adjustments for varying user heights
- Integrated storage for lat bar during mid row exercises