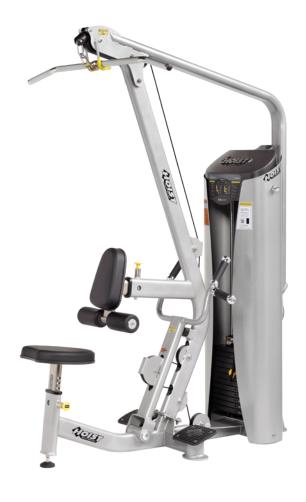

## LAT PULLDOWN / MID ROW

HD-3200

**MID ROW** 

LAT PULLDOWN

AIRCRAFT GRADE
ALUMINUM BAR

## **SPECS**

- ◆ PRODUCT DIMENSIONS (L x W x H) 49.0" x 66.0" x 86.0" (122 cm x 168 cm x 218 cm)
- ◆ PRODUCT WEIGHT HD 624 lbs (283 kg)
- PRODUCT WEIGHT HDG 649 lbs (294 kg)
- ♦ WEIGHT STACK HD 225 lbs (102 kg)
- ♦ WEIGHT STACK HDG 250 lbs (113 kg)