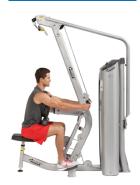

## **FEATURES**

- Telescoping chest pad with integrated thigh pads provide proper positioning and support for pulldown and mid row exercises
- Dual-position hand grips for mid row exercises
- Includes ultra-lite aluminum lat bar for lat pulldown exercises
- Seven seat pad adjustments for varying user heights
- Integrated storage for lat bar during mid row exercises