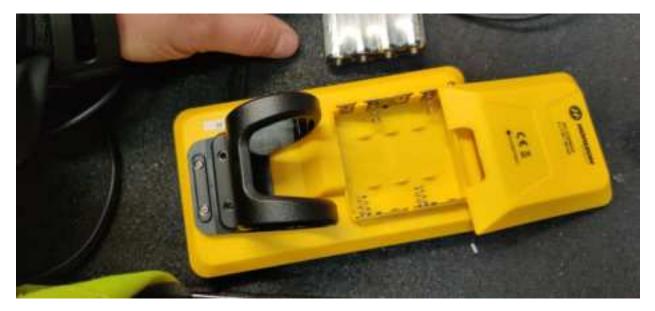

### Step 1.

Please insert the battery into the sender.

#### Step 7.

Install the batteries into the console.