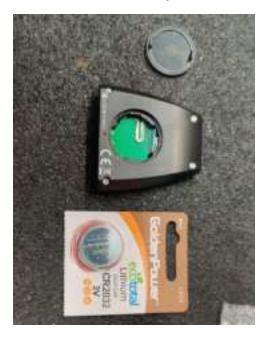

# Installing console kit on Gr7

### Step 1.

Please insert the battery into the sender.



#### Step 2.

Attach the double Velcro mounts to the sender and plug in sensor board.



## Step 3.

Remove the 4 screws holding the cover. Two on one side, and two more on the other side.



## Step 4.

Plug in the speed sensor cable into the sensor board.



## Step 5.

CEL

Mount the sender on to the frame, under the seat.

Step 6. Re-install the cover.

#### Step 7.

Install the batteries into the console.



#### Step 8.

You can mount the console wherever you prefer, but we recommend you remove the phone mount and replace it with the console.



There will be parts left over as this kit is for multiple models. Eg: The magnet is for Gr6 & Gr3