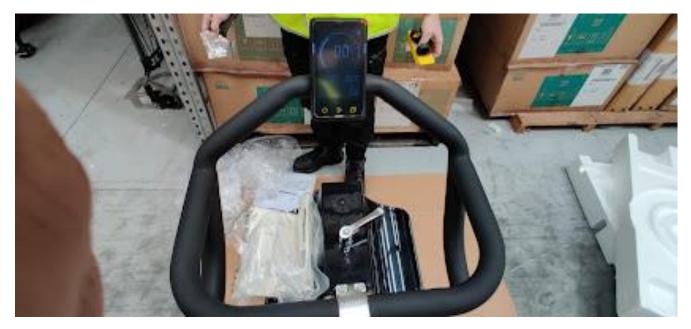

#### Step 8.

You can mount the console wherever you prefer, but we recommend you remove the phone mount and replace it with the console.

There will be parts left over as this kit is for multiple models. Eg: The magnet is for Gr6 & Gr3