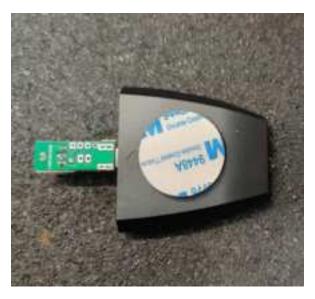

#### Step 2.

Attach the double Velcro mounts to the sender and plug in sensor board.