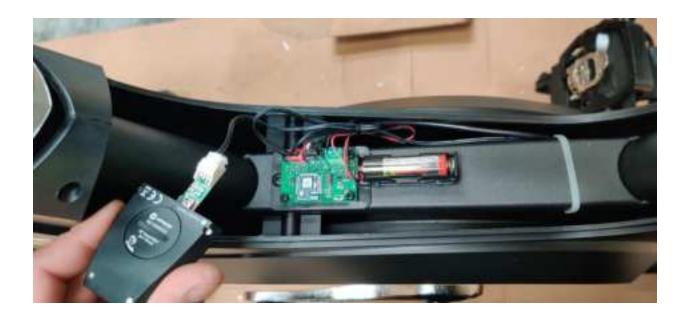

## Step 4.

Plug in the speed sensor cable into the sensor board.

## Step 5.

CEL

Mount the sender on to the frame, under the seat.

Step 6. Re-install the cover.