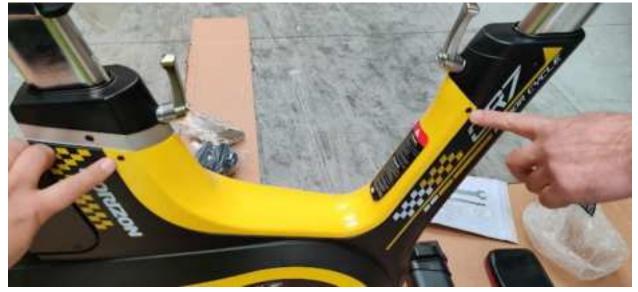

## Step 3.

Remove the 4 screws holding the cover. Two on one side, and two more on the other side.