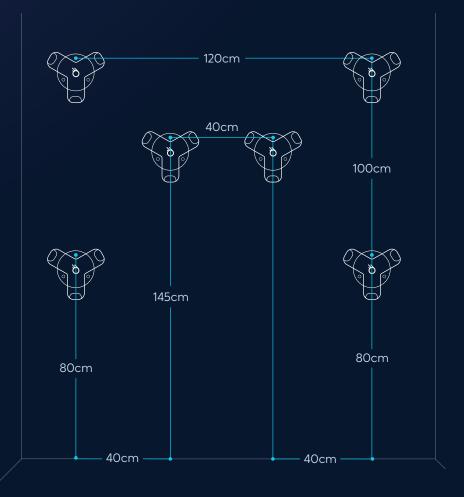

#### Reactive Intelligence Wall™ setup

Distances indicated below are measured from the top hole of each Wall Mount

#### Wall Mount setup