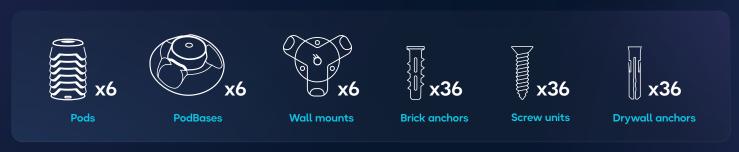

## **User Guide**

# Reactive Intelligence Wall™

Congratulations on your new Reactive Intelligence Wall™, the new way to maximize your BlazePod® experience and benchmark your smart reaction training.



## Your Reactive Intelligence Wall™ Pro bundle includes



#### Reactive Intelligence Wall™ setup

Distances indicated below are measured from the top hole of each Wall Mount



#### Wall Mount setup



# **Step 01**Attach the Wall Mounts to the wall



**Step 02**Place the PodBases in the Wall Mounts



Step 03
Place the Pods in the PodBases

#### Technical highlights

- The Wall Mounts should be positioned in a Y shape with the BlazePod® logo upright.
- Precise measurements are taken from the top hole of each Wall Mount.
- 3 There are two types of anchors provided for different walls.

We highly recommend having a professional install your Reactive Intelligence Wall™ for maximum safety & precision.