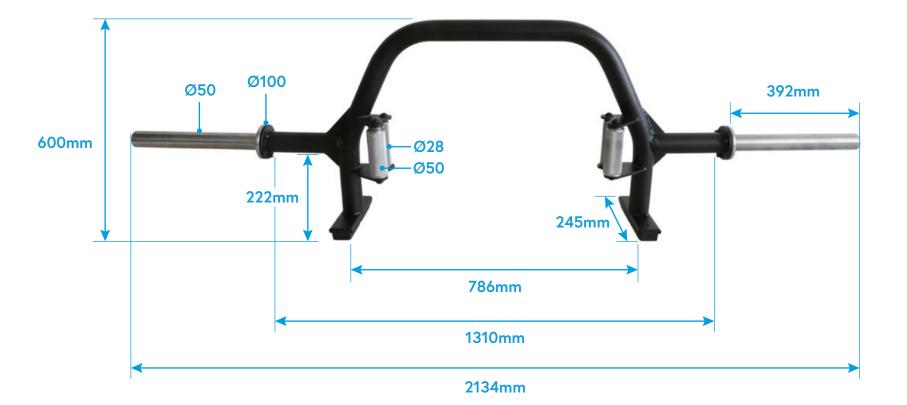

| JORDAN®                                                                                                                                                                                                          | OPEN ENDED TRAP BAR                   |           |
|------------------------------------------------------------------------------------------------------------------------------------------------------------------------------------------------------------------|---------------------------------------|-----------|
| THIS DOCUMENT IS THE PROPERTY OF JORDAN LEISURE<br>SYSTEMS LTD. DO NOT COPY IN WHOLE OR PART WITHOUT<br>CONSENT. DRAWINGS MAY BE SENSITIVE IN NATURE ONLY<br>DISCLOSURE TO OTHER PARTIES IF ISSUED WITH CONSENT. | DUAL GRIP KNURLED HANDLES Ø28 AND Ø50 |           |
|                                                                                                                                                                                                                  | TO FIT STANDRD OLYMPIC PLATE Ø50      | SCALE: NA |