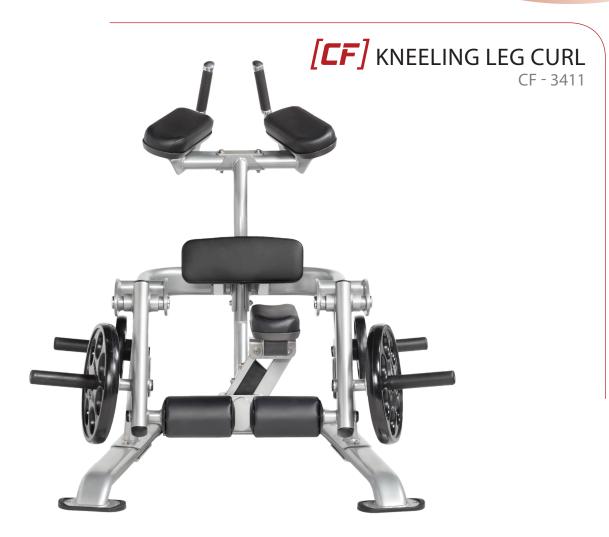

## Features:

- Xneeling configuration allows for easy pivot point location and focuses resistance in target muscles throughout the movement for a more effective exercise
- Pivoting padded knee rest allows user to move from left leg to right leg without other adjustments
- Stabilizing ergonomic grips made of thermoplastic polyurethane improve elasticity and provides protection from oil, grease, and abrasion complete with anti-slip aluminum end caps
- Contoured pads for a comfortable form-fitting feel
- ≥ 1.5" dia. x 3mm wall storage and exercise weight horns
- Sturdy commercial grade frame construction: 2.5mm wall thickness tubing (~12 gauge)

## **Product Specifications:**

**US/METRIC** 

Length: 46.65" (118.49 cm)
Width: 52.93" (134.44 cm)
Height: 52.68" (133.8 cm)
Weight: 244 lb (110.68 kg)

Exercise capacity: 125 lb (56.69 kg) per horn (250 lb total) Storage capacity: 125 lb (56.69 kg) per horn (250 lb total) Starting exercise weight = 11 lb (5 kg) per horn (22 lb total)