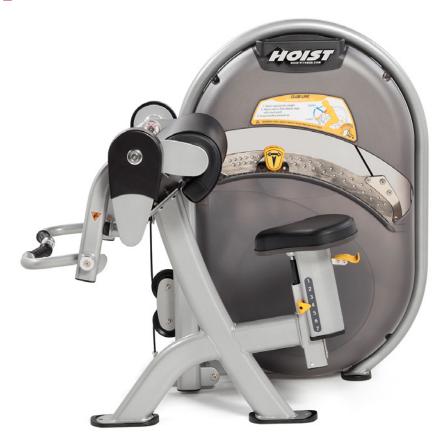

## **PREACHER CURL**

CL-3102

## **FEATURES**

- Oversized, wrap around arm pad with ergonomically optimized 40 degree angle
- Independent exercise arms with rotating handles
- · Gas-spring assisted seat adjuster with easy-to-reach handle

- Product Dimensions L x W x H:
  49.75" (126 cm) x 43.50" (110 cm) x 48.50" (123 cm)
- Product Weight: 481 lbs (218 kg)
- Weight Stack: 200 lbs (91 kg)