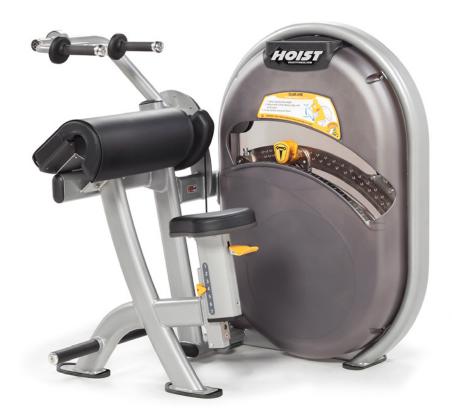

## **TRICEPS PRESS**

CL-3103

## **FEATURES**

- Oversized, wrap around arm pad with ergonomically optimized
  40 degree angle
- Easy to adjust counter balanced arm
- · Stabilizing bar to lock feet underneath while exercising
- · Gas-spring assisted seat adjuster with large easy-to-reach handle

- Product Dimensions L x W x H:
  47.50" (121 cm) x 40.75" (104 cm) x 48.50" (123 cm)
- Product Weight: 502 lbs (228 kg)
- Weight Stack: 200 lbs (91 kg)