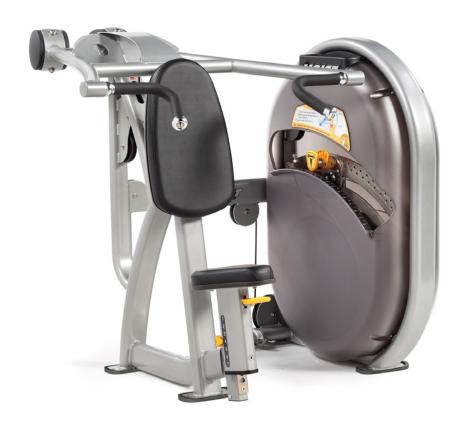

# **SHOULDER PRESS**

CL-3501

## **FEATURES**

- Multiple grip handles
- Counter-balanced arm
- · Gas-spring assisted seat adjuster with large easy-to-reach handle

- Product Dimensions L x W x H:
  50.75 (129 cm) x 55.00" (140 cm) x 50.00" (127 cm)
- Product Weight: 568 lbs (258 kg)
- Weight Stack: 200 lbs (91 kg)