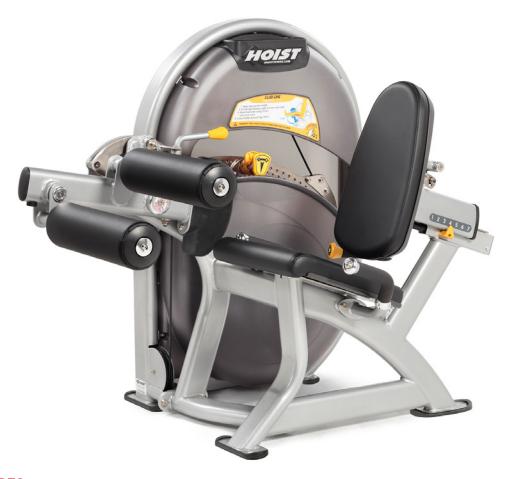

# **LEG CURL**

## CL-3402

## **FEATURES**

- Self-adjusting roller pad
- Counterbalanced arm with large range of motion lever for easy, controlled adjustments
- Stabilizing handles
- · Gas-spring assisted seat back adjustment with easy-to-reach lever

- Product Dimensions L x W x H:
  58.50" (149 cm) x 41.50" (105 cm) x 48.50" (123 cm)
- Product Weight: 629 lbs (285 kg)
- Weight Stack: 300 lbs (136 kg)