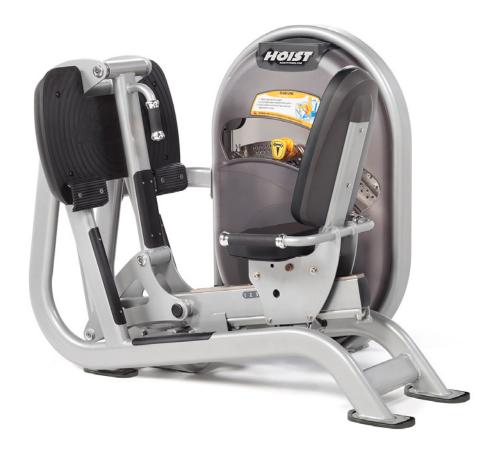

## **LEG PRESS**

CL-3403 / CL-3403-HS

## **FEATURES**

- Unique suspended 4-bar linkage creates one of the smallest leg press footprints and a strength curve with no drop off
- · Oversized foot plate with anti-slip rubber surface
- Extra raised foot plates for calf presses
- Entry / exit assist handle

- Product Dimensions L x W x H:
  63.00" (160 cm) x 44.25" (112 cm) x 48.50" (123 cm)
- Product Weight: 782 lbs (355 kg)
- HS Product Weight: 882 lbs (400 kg)
- Weight Stack: 300 lbs (136 kg)
- HS Weight Stack: 400 lbs (181 kg)