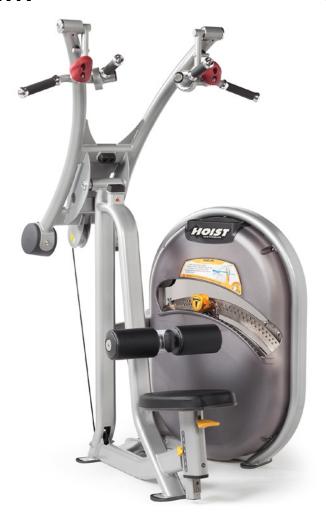

# **SHOULDER PRESS**

CL-3501

## **FEATURES**

- Multiple grip handles
- Counter-balanced arm
- · Gas-spring assisted seat adjuster with large easy-to-reach handle

- Product Dimensions L x W x H:
  50.75 (129 cm) x 55.00" (140 cm) x 50.00" (127 cm)
- Product Weight: 568 lbs (258 kg)
- Weight Stack: 200 lbs (91 kg)