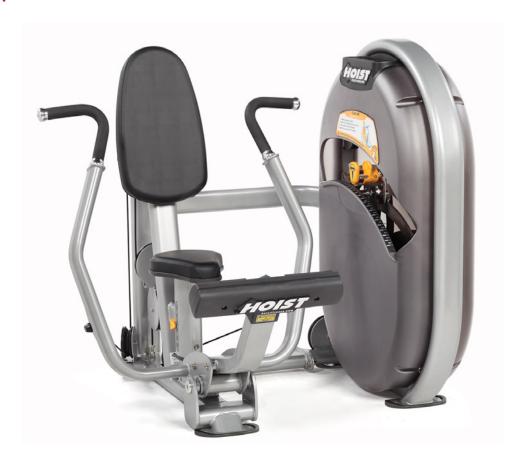

to adjust counter balanced arm
- · Stabilizing bar to lock feet underneath while exercising
- · Gas-spring assisted seat adjuster with large easy-to-reach handle

- Product Dimensions L x W x H:
  47.50" (121 cm) x 40.75" (104 cm) x 48.50" (123 cm)
- Product Weight: 502 lbs (228 kg)
- Weight Stack: 200 lbs (91 kg)



# **LAT PULLDOWN**

CL-3201



### **FEATURES**

- Independent handles with multiple grips including rock climbing grips and HOIST's unique flip-n-grip handles
- Oversized seat fits wide range of users
- · Counter-balanced arm
- · Gas-spring assisted seat adjuster with large easy-to-reach handle

- Product Dimensions L x W x H: 54.50" (138 cm) x 55.50" (141 cm) x 81.00" (206 cm)
- Product Weight: 692 lbs (314 kg)
- Weight Stack: 300 lbs (136 kg)



# **CHEST PRESS**

CL-3301



### **FEATURES**

- Multiple grip options
- Foot assist to help get into a starting position and complete those final reps
- · Gas-spring assisted seat adjuster with large easy-to-reach handle

- Product Dimensions L x W x H:
  51.50" (131 cm) x 51.75" (131 cm) x 50.00" (127 cm)
- Product Weight: 613 lbs (278 kg)
- Weight Stack: 300 lbs (136 kg)



# **LEG EXTENSION**

## CL-3401



#### **FEATURES**

- Self-adjusting roller pad
- Large, easy to control range of motion lever for exercise arm
- Counter-balanced arm for easy adjustments
- Stabilizing handles
- Gas-spring assisted seat back adjustment with easy-to-reach lever

- Product Dimensions L x W x H:
  49.75" (126 cm) x 41.50" (105 cm) x 48.50" (123 cm)
- Product Weight: 626 lbs (284 kg)
- Weight Stack: 300 lbs (136 kg)



# **LEG C