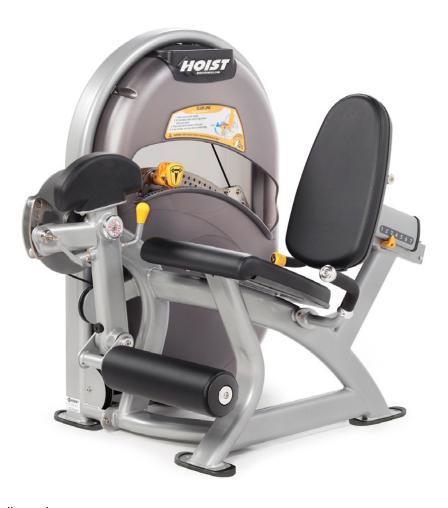

# **LEG EXTENSION**

## CL-3401

#### **FEATURES**

- Self-adjusting roller pad
- Large, easy to control range of motion lever for exercise arm
- Counter-balanced arm for easy adjustments
- Stabilizing handles
- Gas-spring assisted seat back adjustment with easy-to-reach lever

- Product Dimensions L x W x H:
  49.75" (126 cm) x 41.50" (105 cm) x 48.50" (123 cm)
- Product Weight: 626 lbs (284 kg)
- Weight Stack: 300 lbs (136 kg)