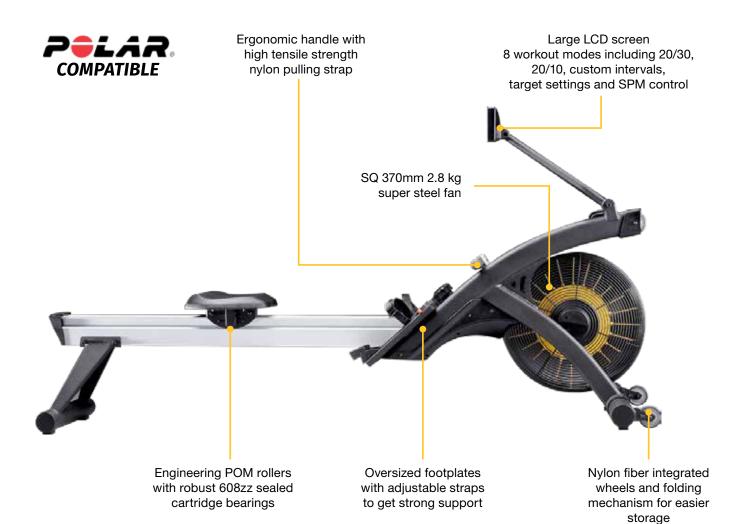

# NATURAL ARM AND HAND POSITION

Ergonomic handle for natural arm and hand position to target different muscles, add comfort and enhance your workouts as well.

# **KEY PRODUCT FEATURES**

Footrests Engineering oversized quick footrests

Ergnomic Hanlde Ergonomic handle allows for natural arm and hand position to target different muscles, add comfort and enhance your workouts as well.

Rollers Engineering POM rollers with robust 608zz sealed cartridge bearings inserted

**Console** A large LCD screen with several workout programs, which tracks and display your progress

#### **TECHNICAL SPECIFICATIONS**

| Footrests             | Adjustable footrests for safe and<br>comfortable workouts                                                      |
|-----------------------|----------------------------------------------------------------------------------------------------------------|
| Resistance            | 8 levels / manual                                                                                              |
| Track                 | Steel reinforced aluminium                                                                                     |
| Rollers               | Engineering POM rollers with robust 608zz sealed cartridge bearings inserted                                   |
| Handlebar             | Ergonomic handle with black dipping<br>foam grip; Low maintenance, high tensile<br>stength nylon pulling strap |
| Heart rate monitoring | Tracks pulse via optional chest belt                                                                           |
| Foldable              | Yes                                                                                                            |
| Fan                   | 2.8 kg dual steel fan                                                                                          |

#### CONSOLE

| Computer display | Large LCD screen displays all workout<br>data in easy to read format  |
|------------------|-----------------------------------------------------------------------|
| Console feedback | Time, time/500m, calories, stroke, pulse,<br>SPM, distance, watts     |
| Pre-set programs | 8; including 20/30, 20/10, intervals, target settings and SPM control |