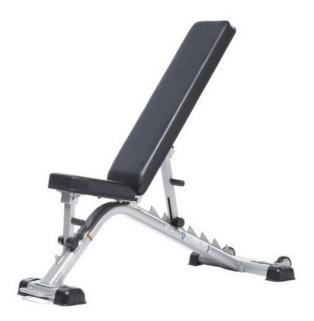

## TuffStuff Flat / Incline Bench (CLB-325)

High-quality universal bench from TuffStuff for flat and inclined bench press, 90&&° shoulder press and varied dumbbell training.

CHF 649.00

## Features:

- easily adjustable seat (3-way) and backrest (7-way)
- extra strong, high-quality two-coloured upholstery
- sturdy round tube construction
- with transport wheels for easy relocation
- colour: platinum
- recommended guide price CHF 529.--