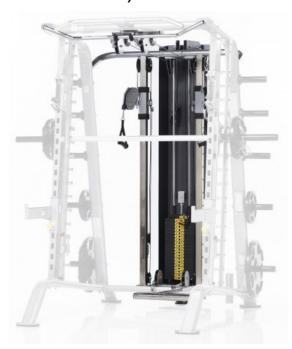

## Tuffstuff Lat/Rudder Pull to Half Cage with Smith Machine (CHL-610WS)

The perfect complement to the CSM-600 Half Cage with Smith machine, the CHL-610WS Dual Adjustable Pulley System allows you to perform a variety of different exercises. The pulley system includes a dual cable lat station and a fixed rowing station designed for both single and double arm movements. The 90kg weight stack provides the optimal resistance for cable training. The CHL-610W simply bolts to the main frame structure.