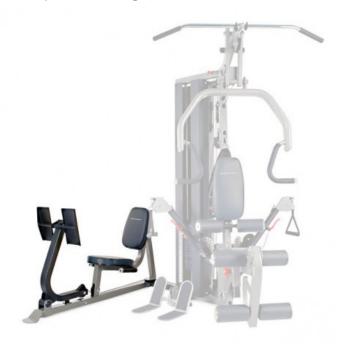

## Bodycraft leg press for Multistation GX

The BodyCraft leg press can be attached to the GX power station as an option. A training weight of up to 180 kg is achieved with a 2:1 ratio.

CHF 590.00

## **Equipment:**

- the leg press does not have its own weight block. It is connected to the weight block (90 kg) of the main station GX.
- Transmission ratio: 2:1 (maximum adjustable training weight: 180 kg)
- Adjustable backrest
- double footplate
- side handles on the seat unit to help you perform the exercise
- high-quality seat and backrest upholstery
- Frame color: grey
- Upholstery color: black-grey