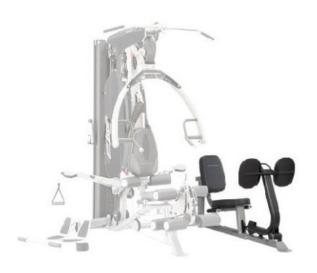

## Bodycraft leg press for Multistation Elite V5

The BodyCraft leg press can be attached to the Elite Gym V5 weight station as an option. A training weight of up to 180 kg is achieved with a 2:1 ratio.

## **Equipment:**

- the leg press does not have its own weight block. It is connected to the weight block (90 kg) of the Elite Gym V5 main station.
- Transmission ratio: 2:1 (maximum adjustable training weight: 180 kg)
- Adjustable backrest
- double footplate
- side handles on the seat unit to help you perform the exercise
- high-quality seat and backrest upholstery
- frame color: grey
- Upholstery color: black-grey
- · Assembly instructions in English