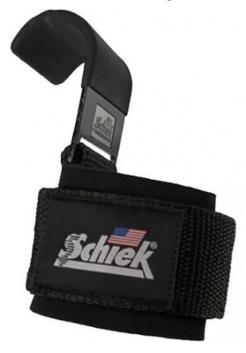

## Schiek Power Lifting Hooks Model 1200PLH

Power Pull-Up Hooks from Schiek Sports. The Schiek Power Lifting Hooks Model 1200 combine a sturdy hook with deluxe wrist support. The durable steel hooks are 6.5cm wide and protected with a slipresistant coating.

CHF 79.90

The wrist is still extra supported with a wide neoprene bandage. The 5cm durable straps and buckle, ensure a secure hold. The pull-up hooks are ideal for lat pulldowns, shoulder raises, traction exercises, low rows and other back and shoulder exercises.

- 1/4 thick 2 1/2 wide padded neoprene wrist support.
- Flexible coated durable metal hook for a secure hold.
- Very Good for lat pulldowns, shoulder raises, traction exercises, low rows and other back and shoulder exercises.
- Price per pair