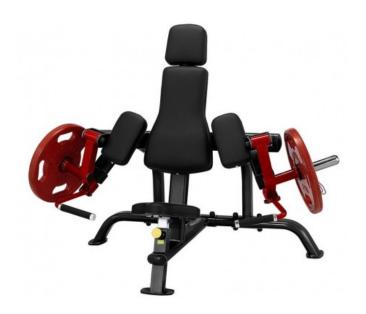

## Steelflex Biceps Curl (PLBC-BR)

The Steelflex Plate Loaded Biceps Curl Machine is constructed of a sturdy 11-gauge oval steel tube that provides excellent strength with a modern design. The frame is protected with a high quality powder coating that resists scratches, wear and sweat. This Biceps Curl is suitable for use in home to commercial environments such as weight rooms in high schools, college fitness facilities, training studios, military and commercial fitness centers and more.

## **Equipment**

- isolateral (independent, unilateral or bilateral) arm movement for balanced muscle development and advanced biomechanics
- height adjustable seat
- · high density foam grips
- sturdy 5 x 10cm powder-coated oval steel frame
- sealed bearings on all pivot points
- 50mm disc pads
- extra strong, high quality 5cm leather upholstery (polyurethane + PVC leather), comfortable and ergonomic
- color: black/red

Use: home to commercial continuous use, payload disc support: approx. 200kg per arm

Equipment dimensions: L169 x W95 x H93cm, weight 67kg

Options: Discs

Warranty: 2 years on labor and spare parts (excluding consumables such as pads).