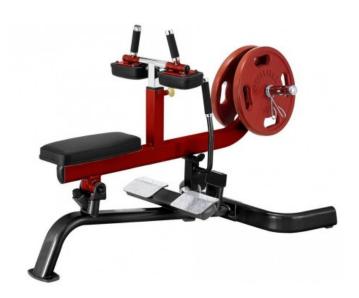

## Steelflex Seated Calf (PLSC)

The Steelflex Plate Loaded Seated Calf is constructed of a rugged 11-gauge oval steel tube that provides excellent strength with a modern design. The frame is protected with a high quality powder coating that resists scratches, wear and sweat. This calf machine is suitable for use in home to commercial environments such as weight rooms in high schools, college fitness facilities, training studios, military and commercial fitness centers and more.

## **Equipment**

- · adjustable leg pad
- non-slip footrest
- sturdy 5 x 10cm powder coated oval steel frame
- · high density foam handles
- sealed bearings on all pivot points
- height adjustable leg support
- disc pads 50mm
- extra strong, high quality 5cm leather padding (polyurethane + PVC leather), comfortable and ergonomic
- · color: black/red

Use: home use to commercial continuous use, payload disc support: approx. 220kg

Equipment dimensions: L150 x W97 x H100cm, weight 44kg

Options: Discs

Warranty: 2 years on labor and spare parts (excludes consumables like pads)