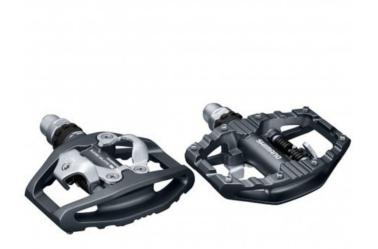

## Shimano SPD Combi Pedals

The Shimano PD-EH500 is a classic reversible pedal. One side click, one side normal pedal. In this way, the PD-EH500 pedal combines the efficiency of the SPD system with the practicality of a platform pedal.

CHF 79.00

The pedal features a steel axle and sealed, adjustable cone bearings as well as an adjustable binding hardness with display.

- Type: Shimano PD-EH500
- High quality trekking pedal which combines the advantages of a Click- with that of a bear paw pedal combines
- System: SPD Clicksystem Bear Paw
- One-sided SPD system pedal combined with one-sided bear paw pedal (classic reversible pedal)
- · Weight: 383g pair
- Color: silver/anthracite
- Scope of delivery: left + right pedal incl. cleats