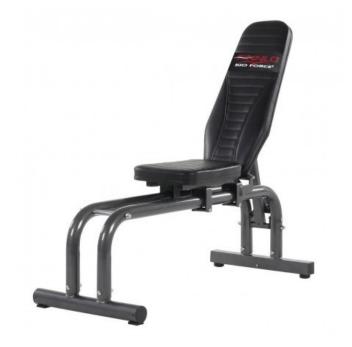

## Finnlo BioForce Power Bench (3817)

The Bio Force training bench - the ideal extension to the Finnlo Bio Force training station or free-standing use.

CHF 479.00

Attached to the Finnlo Bio Force strength station, the Finnlo Bio Force workout bench also provides you with a variety of effective workout exercises such as bench press, incline bench press, reverse butterfly, shoulder press, rowing and more.

## Equipment:

- Perfect accessory for professional bench press, incline bench press, "flying rowing, shoulder press, lat pull, etc.
- 5-way backrest adjustment from 0 to 80 degrees
- Automatic seat position adjustment in conjunction with the backrest
- Easy fixation of the Power Bench by clamping mechanism
- Bio Force comfort cushion
- can be combined as a flat bench / incline bench for dumbbell training

Use: home use, load capacity: approx. 135kg

dimensions: L114-120 x W49 x H106cm, weight 21kg

Warranty: 2 years on labor and spare parts (excluding travel time and consumables like pads/cables)