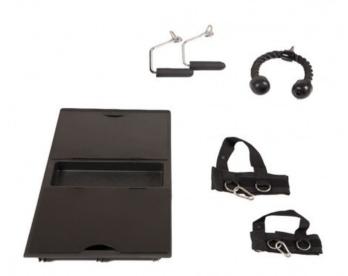

## Finnlo BioForce accessory set (3811)

The Bio Force Accessory Set is the optimal complement to the Bio Force strength station.

CHF 199.00

Three different handles invite you to try out more exercises on the Bio Force. In addition to a triceps rope, single handles open on one side and comfortable loops made of nylon for rope pull variations are also included. The Bio Force Accessory Set can be stored in a plastic tray that can be integrated into the frame of the Bio Force Accessory Set and is not noticeable.

- Accessory set for all Bio Force power stations
- even more exercise variations possible
- inclusive integrable storage box
- 2x handles, 2x foot straps and 1x triceps rope