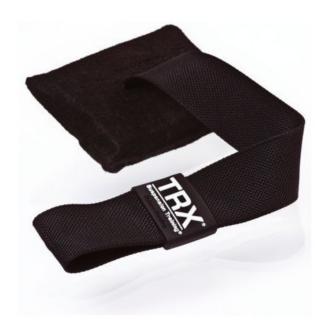

## TRX Door Anchorage

The TRX Door Anchor is specially designed for use in hotel rooms and at home. Door anchor simply clamp in a sturdy door and turn any room into a gym. The felt cover prevents damage to the wood in the process.

CHF 29.00

With the ultra-soft black door anchor in a new product design, you can turn any room into a 24-hour open gym - and without leaving marks in the wood or scratches in the paint. The included "workout in progress!" Security Card prevents doors from opening and threatening injury while you complete your workout.

- black nylon and foam door anchor
- in new product design
- · covered with felt to prevent damage to the door
- 100% loadable
- can be used everywhere