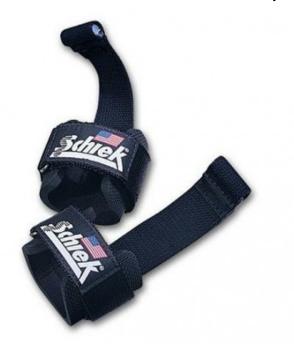

## Schiek Deluxe Tension Strap with Metal Dowel 1000DLS

The Schiek Sports 1000DLS model features a soft neoprene wrist guard combined with special locking pin technology to minimize wrist stress when lifting heavy weights.

CHF 55.90

This special metal pin at the end of the traction aid serves as a wedge between the hand and the weight bar. This unique invention offers you an alternative to the somewhat longer traction aids and has the advantage that you can quickly release it at any time without the traction aids getting jammed, which can occasionally happen with simple traction aids when tightening.

- 15 cm long traction sling with integrated metal dowel for easier handling.
- The ankle is clamped between the hand and the dumbbell bar.
- Triple stitched (handmade).
- Ideal for strength athletes who do not like to train with long bands.
- Optimal for a quick workout
- Ingenious simplicity of use
- · Designed for weightlifters and strength athletes.
- Made in the USA
- Price per pair