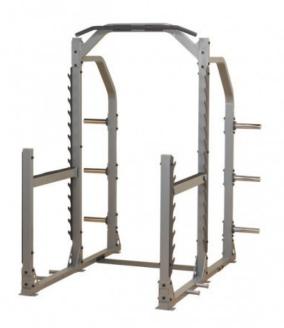

## Body Solid Pro Club Line Multi Squat Rack SMR1000

The new Body Solid Multi Squat Rack from the Pro Club Line - the perfect training tool to provide all user sizes with a safe and comfortable squat and bench press workout.

## **Equipment:**

- 14 dumbbell storage options during squat exercise
- 8 dumbbell rest possibilities with front rest
- 2 height adjustable safety rests
- integrated pull-up bar
- 4 integrated suspension devices for gymnastic bands
- · Extremely robust frame construction with high stability and easy accessibility
- 6 disc supports (50mm) for the storage of the weight discs

use: home use up to commercial continuous use, load capacity: approx. 500kg

options: Training bench, barbell bar, discs

Machine dimensions: L203 x B180 x H226cm, weight 155kg

Warranty: 2 years on labor and spare parts (excluding consumables)