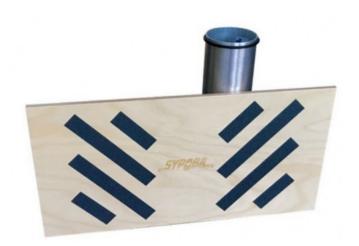

## Sypoba Fitness Kids

The KIDS model is the simplified form of the Fitness Basic model and is not further expandable. The two holes are only for carrying the SYPOBA. The aluminum roller is open and therefore does not have the abdominal roller function.

## The Fitness Basic model consists of:

- Training plate (30x60 cm)
- aluminum roller with rubber rings
- · exercise poster
- Execution in nature

## Recommended for:

- balance exercises in various basic positions
- · first walking attempts in the stabilization and strengthening area
- · concentration exercises in school lessons
- · schools at primary level