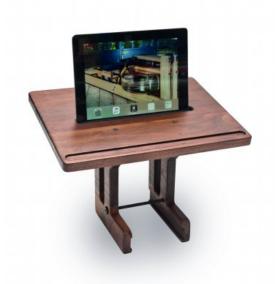

## Waterrower laptop holder

Laptop holder for Waterrower.

CHF 95.00

The laptop holder can be easily attached to the Waterrower top deck so that a laptop can be positioned directly at eye level while rowing. Ideal for We-Row users to watch movies or listen to music.

- Wooden laptop holder (available in different finishes: Ash, oak, vintage oak, shadow (black), cherry, walnut)
- for attaching to the WaterRower top deck
- with safety edge to prevent the laptop from slipping
- Laptop holder is fitted with a groove as standard so that a variety of tablets can also be used while rowing. The groove is covered with foam rubber on the inside so that the tablets do not scratch and stand securely
- Suitable for various tablets and laptops up to 17 inches
- Dimensions: 38 cm x 28 cm x 22 cm (WxDxH)
- suitable for Waterrower Classic model