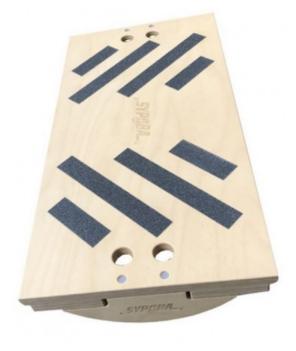

## Sypoba senior

The Senior model enables simple balance and stabilization exercises. This model can be the introduction to later SYPOBA® training with roller. The Senior model is intended to make it easier for people with a limited sense of balance, limited mobility or great insecurity on a moving surface to get started. The long roundels provide better guidance during flexion and extension movements in the ankle joint.

CHF 149.00

They also make it easier for more timid and older exercisers to get started.

The Senior model consists of:

- Training plate (30x60 cm)
- 2 Physio-Rondells
- exercise poster
- available in the colors nature, black, blue, orange, red