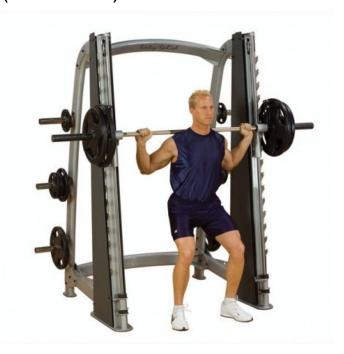

## Body Solid PRO Club Line - Multi press with counterweight (SCB1000)

The Body Solid Multipress with counterweight for a starting weight of less than 6kg and with a 7° inclination for a biomechanically correct movement sequence during exercise execution.

CHF 2'990.00

- · ball bearing mounted multi press with 50mm bar
- Counterweight brings the bar to a starting weight of 6kg
- 7° inclination for a natural movement
- · oval tube design
- · Quality ball bearings for smooth exercise regardless of loaded weight
- 6 disc supports (50mm) for the storage of the weight discs