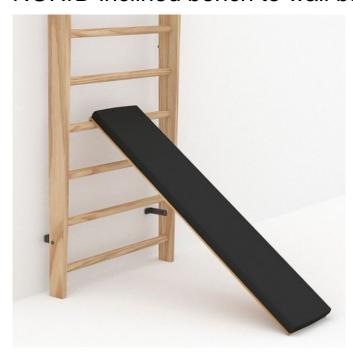

# NOHrD inclined bench to wall bars

The incline bench can be hung on each rung (max. height 95cm) of the WallBars and thus in different angles. It serves as a training bench or as a back support. After training, it can be hung on a rung to save space.

## Space-saving

Effective not only during training - after the workout, the incline bench can be easily and conveniently hung on the wall bars.

## **Quality and design**

Solid wood and durable leather: the incline bench is the logical combination of these two natural materials.

### **Genuine leather**

Hand-finished black leather gives each incline bench that special look.

- can be hung in different heights
- · available in artificial or genuine leather in black upholstery color
- made of black stained wood
- maximum height 95cm
- dimensions: 136 x 33cm