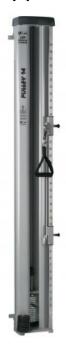

## Lojer pulley apparatus Pulley 14 gray

The **Pulley 14 cable puller** is a stable cable puller for wall mounting. Individual adjustment of the rope height and length allows standing and sitting exercises.

CHF 1'590.00

- · Weight stack with protective cover
- consisting of 2 x 0,5 kg and 13 x 1 kg
- allows weight increments from 0.5 to 14 kg maximum pull weight
- ratio 1·1
- especially quiet and smooth running due to ball bearing mounted rollers
- · versatile pull handle included
- · wall mounting
- · approved according to MPG
- dimensions (DxWxH): 22x32x230 cm
- · color: grey
- wall mounting has to be done on a stone or concrete wall in most cases heavy duty anchors are the first choice for a fixed mounting