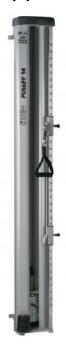

## Lojer pulley apparatus Pulley 20 gray

**Pulley 20** is a stable cable traction **device** for wall mounting. Individual adjustment of the rope height and length allows standing and seated exercises.

CHF 1'749.00

- · Weight stack with protective cover
- consisting of 2 x 0,5 kg and 19 x 1 kg
- allows weight increments from 0.5 to 20 kg maximum pull weight
- ratio 1·1
- especially quiet and smooth running due to ball bearing mounted rollers
- versatile pull handle included
- · wall mounting
- · approved according to MPG
- dimensions (DxWxH): 22x32x230 cm
- · color: grey
- wall mounting must be done on a stone or concrete wall in most cases heavy duty anchors are the first choice for fixed mounting