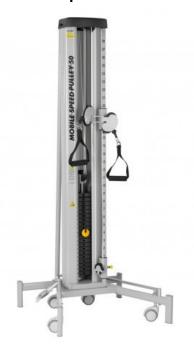

## Lojer double pull Mobile Speed Pulley 50 gray

The **Mobile Speed Pulley 50 double** hoist is a mobile explosion hoist with a mobile base.

CHF 2'890.00

Due to its small width and reduced height, the Lojer Double Pulley Mobile Speed Pulley 50 fits through any door and, thanks to its central pulley lifting system, enables mobile use on site and where space is limited. High tilt resistance and individual adjustment of rope height and length for standing and seated exercises. The Lojer Double Pulley Mobile Speed Pulley 50 is ideally suited for bilateral and high-speed strength training.

- · Weight stack with protective cover
- consisting of 20 weight plates à 2,5 kg
- allows weight increments from 0.5 to 10 kg maximum pull weight due to 5:1 ratio
- extremely quiet and smooth running, as the weight is only moved one fifth of the way at a time
- weight on both pull handles always identical: combination of both rope pulls on one handle and thus effective doubling of the load possible
- · two versatile pull handles included
- · approved according to MPG
- dimensions (DxWxH): 76x75x186 cm
- · color: grey