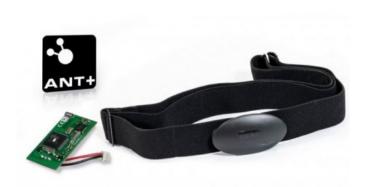

## Waterrower Heart Rate Technology Set (ANT+)

Digitally coded 2.4 Ghz connection for receiving the heart rate. The Series 4 power monitor is extended with a small circuit board that enables wireless reception from the "paired" transmitter (chest strap).

CHF 99.90

The Series 4 power monitor is extended for this purpose with a circuit board that enables wireless reception from the paired transmitter (chest strap). The advantage of mounting the board inside the console is that no plugs are attached to the outside of the console and the design is not compromised.

Scope of delivery: Receiver (circuit board) and transmitter (chest strap)