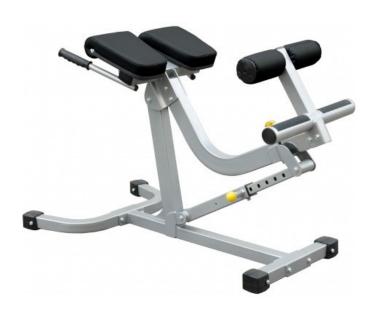

## Impulse Fitness Hyperextension 45Degrees/Roman Chair (IFAH)

The Hyperextension 45° / Roman Chair combo machine from Impulse Fitness is the ultimate workout tool for back, abs and butt

CHF 499.00

## **Equipment:**

- Impulse Fitness 45° hyperextension/roman chair combo for an efficient back, abdominal and buttocks workout
- inclination adjustable support unit
- adjustable leg section
- robust frame construction
- · easy access
- · extra strong, high-quality padding, tear-resistant with double stitching