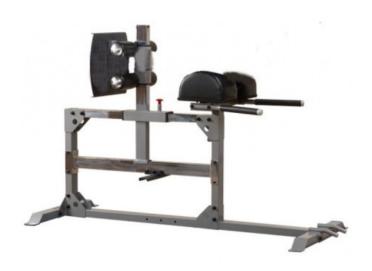

## Body Solid Pro Club Line Glute Ham Machine SGH500

The Body Solid Glute Ham machine from the Body Solid Pro Club Line for a highly efficient and comfortable back, abdominal, glute and leg curl workout. The Body Solid Glute Ham machine is stable and solid and an essential element for any training facility.

## **Equipment:**

- spine-friendly training of the lower back muscles, as well as the abdominal, gluteal and calf muscles
- vertical and horizontal adjustment of the foot pads guarantees optimal adaptation to the user's size
- entry aids
- hooking possibilities for elastic bands
- · robust frame construction
- extra strong, high-quality DuraFirm padding, tear-resistant with double stitching
- · extra large upholstered castors