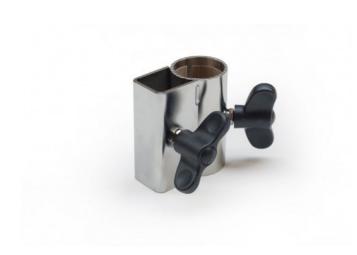

## Option for SlimBeam: Accessory adapter

The SlimBeam accessory adapter made of electropolished stainless steel is needed, for example, to hang the pull-up bar. The stainless steel accessory adapter is attached to the front SlimBeam bar and can be continuously adjusted in height.

CHF 45.00

Optimal in combination with a training bench and an additional pull-up bar.

- with two wing nuts for firm hold
- it is possible to attach several accessory adapters to the guide bar
- also for hanging the reclining bench

## Product details:

- Infinitely adjustable
- Stainless steel
- · Can be retrofitted at any time