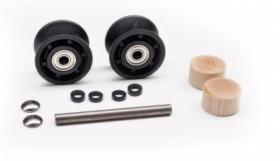

## Option for SlimBeam: lat pull-up set

The lat extension adds two pulleys for lat exercises to the upper pull-up bar on the SlimBeam.

CHF 49.00

Together with the trapezius muscle, the latissimus forms the upper back - with the lat pull-up set, this area can be particularly targeted and trained.

Lat pull-up baraluminum and lat pull-up bar aluminum short available as an option and not included in delivery.

Note: Only for models from 1.6.2014 (for models before this production date please inquire).