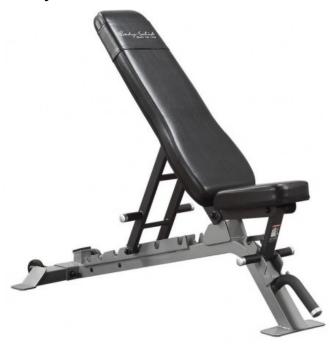

## Body Solid Pro Club Line universal bench SFID325

The SFID325 universal bench is ideal for demanding home workouts or for use in the gym. The seat and backrest are multi-adjustable. Transport castors allow easy relocation. The SFID325 universal bench is available in the frame colors black or grey.

## Features:

- robust frame construction
- easily adjustable seat (3 positions): flat, 10 and 18 degrees
- easily adjustable backrest (6 positions): flat, incline (15, 30, 45, 60 and 80 degrees), decline (-18 degrees)
- Length of the backrest cushion 90cm
- Extra thick, high-quality upholstery
- with transport wheels and handle for easy relocation
- Frame color: grey or black, upholstery color: black

Use: home to commercial use, payload: approx. 450kg Device dimensions: L146 x W65 x H127cm, weight 34kg

Warranty: 2 years on labor and spare parts (excluding consumables)