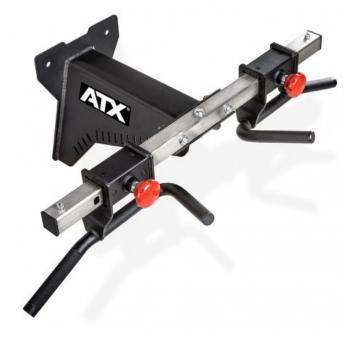

## ATX Multi pull-up bar for wall mounting (ATX-PUX-750)

This multi pull-up bar offers an unprecedented grip / exercise variety. Whether parallel, wide or narrow, lower or upper grip, all variations are possible here.

## CHF 249.00

- Extremely robust construction made of 5 mm thick sheet steel! Absolutely rigid and torsion-free!
- Knurled handles made of Oslash: 27 mm solid steel
- Quickly and easily adjustable via locking clamp bolts
- The width of the handles can be adjusted 6 times in 2.5cm increments adjustment range 25cm
- Grip variations: Neutral Parallel Upper grip Lower grip
- Grip widths: adjustable in 2.5 cm increments on each side: neutral / standard: 89 cm to 115 cm outside, parallel: 18,5 cm to 43,5 cm - middle axis, upper- lower grip: 37 cm to 62 cm - middle axis
- results in 48 grip variations and grip widths
- Sliding rails made of wear-free plastic for easy and material-protecting sliding of the grips
- Absolutely torsion and vibration free
- Suitable for wall mounting
- without fixing dowels
- Dimensions: D55 x W90-115 x H30cm
- weight 20kg
- Payload 250kg