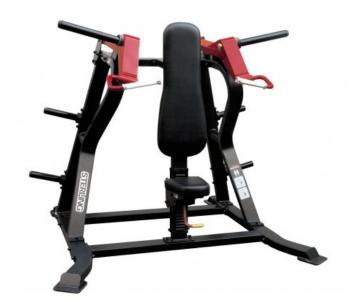

## Impulse Fitness Shoulder Press (SL7003)

The Plate Loaded series from Impulse Fitness for the highest demands and in a modern design.

CHF 2'090.00

## **Equipment:**

- · robust, powder-coated steel frame
- height adjustable seat
- converging motion sequence
- independent arm movements possible
- weight plate supports 50mm
- with 4 holders for the storage of weight plates (50mm spines)
- extra strong, high quality seat and back padding
- upholstery colour: black
- frame colour: black/red

use: home use to commercial continuous use, load capacity of plate support: approx. 300kg

dimensions: L156 x W182 x H149cm, weight 170kg

options: Discs

Warranty: 1 year on work