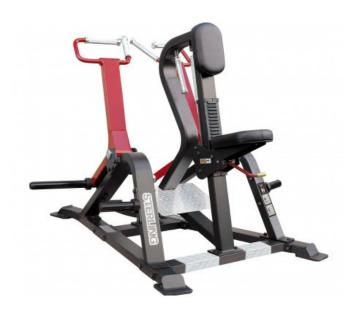

## Impulse Fitness Row (SL7007)

The Plate Loaded series from Impulse Fitness for the highest demands and in a modern design.

CHF 1'990.00

## **Equipment:**

- · robust, powder-coated steel frame
- height adjustable seat
- converging motion sequence
- independent arm movements possible
- weight plate supports 50mm
- with 2 holders for the storage of weight plates (50mm spines)
- extra strong, high quality seat and back padding
- upholstery colour: black
- frame colour: black/red

Use: home use to commercial continuous use, load capacity of plate support: approx. 300kg

Equipment dimensions: L181 x W150 x H133cm, weight 162kg

Options: Discs

Warranty: 1 year on work