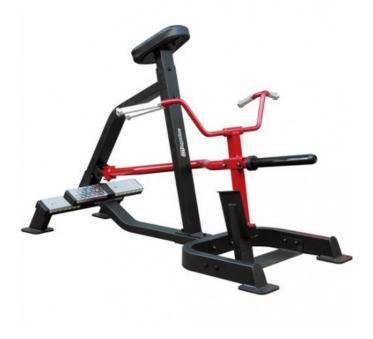

## Impulse Fitness Incline Row (SL7019)

The Plate Loaded series from Impulse Fitness for the highest demands and in a modern design.

CHF 1'149.00

## Features:

- robust, powder-coated steel frame
- different handle positions
- disc support 50mm
- extra strong, high quality seat cushion
- upholstery color: black
- frame color: black/red

Use: home use to commercial continuous use, payload disc support: approx. 150kg

Unit dimensions: L196 x W102 x H125cm, weight 89kg Options: Discs Warranty: 1 year on labor & spare parts (excludes consumables such as pads), 5 years on frame."