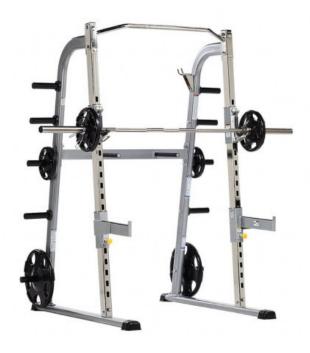

## TuffStuff Half Cage (CHR-500)

High quality Half Cage from TuffStuff with safety stoppers and dip handles.

CHF 1'899.00

## Features:

- Half cage with 18 barbell rack adjustments
- built-in pull-up bar
- snap locks on the barbell and safety rests for easy adjustment(J-Hook)
- 7° inclination for a natural movement
- · safety stopper
- · dip handles
- 10 pulley trays
- bar holder
- stable round tube construction
- colour: platinum

Use: home use to light commercial use, load capacity: approx. 400kg

dimensions: L150 x W165 x H213 cm, weight 107kg

options: Barbell, discs

Warranty: 2 years on labour and spare parts (excluding consumables)"