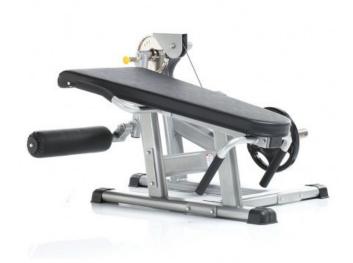

## TuffStuff Leg Extension/Bend Machine (CPL-400)

High-quality combination device from TuffStuff for leg extension and leg bending exercise in sitting, respectively lying position.

CHF 1'449.00

## **Equipment:**

- Leg stretching exercise in sitting position
- Leg curl exercise in lying position
- Entry/start angle of the leg roller freely selectable
- handholds at the front and back of the seat/lounger cushion for a safe workout
- extra strong, high quality padding
- stable round tube construction
- color: platinum
- upholstery color: black
- disc support for 51mm discs
- · discs not included in delivery