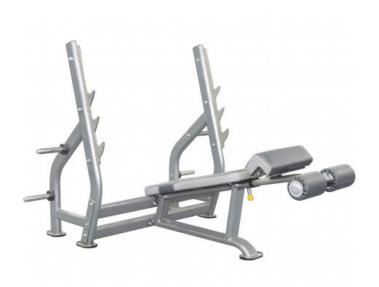

## Impulse Fitness Decline Bench Press (IT7016)

35 years of experience in manufacturing fitness equipment has made Impulse Fitness one of the largest manufacturing brands in the world. The Impulse Fitness IT-Series is a commercial strength equipment line with over 50 machines that meet the training needs of beginners to experienced athletes. Highest quality at an appealing price/performance ratio characterize the IT-Series by Impulse Fitness.

## **Equipment:**

- extra robust frame construction
- 3 storage possibilities for dumbbell bar
- extra strong, high quality and ergonomic padding
- with 4 holders for the storage of weight plates (50mm spines)
- adjustable foot holder

use: home use to commercial use, payload: approx. 400kg equipment dimensions: L210 x W166 x H137cm, weight 87kg

options: Discs, barbell bar

Warranty: 2 years on labour/spare parts (excludes consumables such as padding).