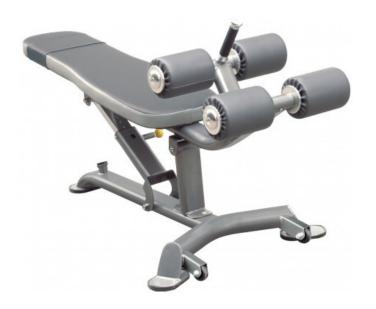

## **Equipment:**

- Training bench for abdominal exercises
- back bench adjustable in inclination
- extra robust frame construction
- · extra strong, high-quality and ergonomically shaped back and head padding
- with transport wheels for easy relocation

use: home use to commercial use, load capacity: approx. 350kg

dimensions: L174 x W73 x H90cm, weight 43kg

warranty: 2 years on labour/spare parts (excluding consumables such as pads)