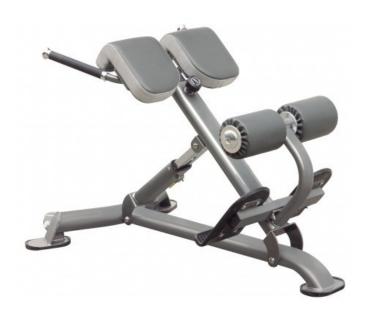

## Impulse Fitness Multi Hyperextension (IT7007)

35 years of experience in manufacturing fitness equipment has made Impulse Fitness one of the largest fitness equipment brands in the world. The IT-Series from Impulse Fitness is a commercial strength equipment line with over 50 machines to meet the training needs of beginners to experienced athletes. Highest quality at an attractive price/performance ratio characterize the IT-Series from Impulse Fitness.

CHF 799.00

The Impulse Fitness Multi Hyperextension IT7007 enables targeted training of the lower back muscles and provides gentle training. The incline adjustment allows the level of difficulty to be set freely.

## Features:

- adjustable angle of inclination up to 45
- height-adjustable hip pads
- Extra robust frame construction
- extra strong, high-quality padding

Use: home to commercial use, payload: approx. 350kg Device dimensions: L131 x W75 x H82cm, weight 43.5kg