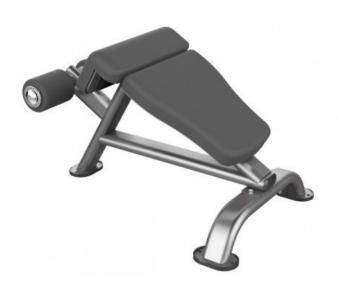

## **Equipment:**

- Training bench for abdominal exercises
- extra robust frame construction
- extra strong, high quality and ergonomically shaped padding

Use: home use to commercial use, payload: approx. 350kg Equipment dimensions: L99 x W73 x H63cm, weight 35kg