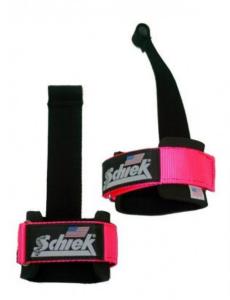

## Schiek Deluxe pull strap with metal dowel pink 1000DLS

The Schiek Sports Model 1000DLS has a soft neoprene wrist guard, in combination with a special locking dowel technology to minimize wrist stress when lifting heavy weights.

CHF 55.90

This special metal dowel at the end of the traction aid serves as a wedge between the hand and the weight bar. This unique invention offers you an alternative to the slightly longer traction aids and has the advantage that you can release it quickly at any time without the traction aids getting wedged, which can happen from time to time with the simple traction aids when tightening.

- 15cm long pull strap with incorporated metal dowel for easier handling
- The dowel is clamped between the hand and the dumbbell bar
- Triple stitching (Made by hand)
- Ideal for strength athletes who do not like to train with long bands
- Optimal for a quick workout
- Ingeniously simple to use
- Made for powerlifters and weightlifters
- Made in the USA
- Price per pair
- Color: pink/black