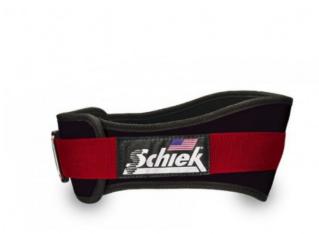

## Schiek Power Lifting Belt Model 3006

Schiek Sports weightlifting belts are specially designed and handcrafted to provide the maximum support necessary for the back. The Power Belt 3006 has an extra reinforcement of a neoprene surface coating to support the Schiek belt at the back even better. The belt is therefore harder than the 2006 model and has a higher stiffness.

Schiek Sports patented ONE-WAY closure system Velcroreg: allows you to fully customize the belt while the patented and unique design provides maximum comfort and flexibility. The 3006 Training Belt is designed for taller individuals who require greater and more secure support. Made in the USA and backed by a 2 year WARRANTY from the manufacturer.

The tapered shape of Schiek belts and the patented hip and rib shape provide an impeccably tailored fit. And because the belts are wide in the front and back, you get much better hip and abdominal support that is needed.

- to support the spine under heavy weight loads
- extra reinforcement from a neoprene surface coating to support the Schiek belt at the back even better
- · patented closure
- · patented hip and rib contour
- · patented padding in the spine area
- extra wide cut in the back area (approx. 15cm high)
- made in the USA
- available in size S (72-82cm), M (82-92cm), L (92-106cm), XL (106-116cm), XXL (116-129cm)
- color: black/red