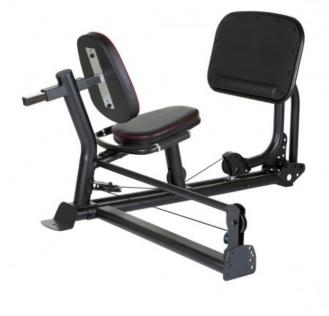

## Inspire by Hammer leg press LP3 (3634)

The LP3 leg press from Inspire by Hammer can be added as an option to the M3 and M5 power stations. Through a 2:1 ratio, a training weight of up to 192kg is achieved.

## Equipment:

- the leg press does not have its own weight block. It is connected to the weight block of the main stations M3 or M5 of the Inspre by Hammer weight stations.
- transmission ratio: 2:1 (maximum adjustable training weight: 192kg)
- multiple adjustable backrest
- extra wide metal step plate
- lateral handholds on the seat unit help to perform the exercise
- high quality seat and back cushion
- frame color: black

Use: home use , payload: approx. 150kg

Equipment dimensions: L158 x B130 x H99cm, weight 73kg

Warranty: 2 years on labor and 3 years on spare parts (excludes consumables such as padding/cables)