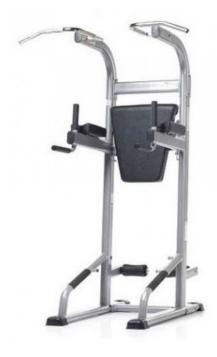

## TuffStuff Squat/Dip/Crawl Station (CCD-347)

High-quality leg lift, pull-up, dip and pushup station by TuffStuff for training the lower and oblique abdominal muscles, back muscles, shoulder muscles and biceps.

CHF 1'199.00

- inclination to the back for an enlargement of the range of motion and a secure hold
- · easy entry and access to the individual exercises
- extra strong, high-quality two-tone padding
- ergonomically shaped arm rests
- double function of the removable pad as back pad and as pad for sit-ups in the lower part
- stable round tube construction
- frame colour: platinum

Use: home use to light institutional use, payload: approx. 200kg Equipment dimensions: L112 x W114 x H213cm, weight 79kg

Warranty: 1 year on labour and 2 years on spare parts (excluding consumables such as upholstery)