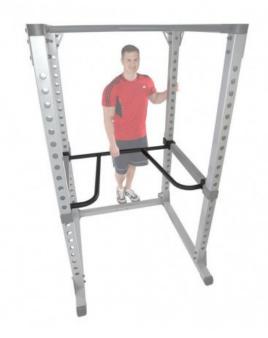

## Body Solid Dip Attachment (DR378) for Power Rack GPR378

The dip exercise is one of the most popular exercises to develop strong shoulders and arms. With the optional DR378 Dip Attachment you can turn the GPR378 Body Solid Power Rack into an amazing dip station. The DR378 Dip Station offers unmatched stability. The large 1.5-inch handles are more comfortable than the smaller handles typically used for dip attachments. The handles taper to ensure users of all sizes have a proper fit and starting position. Take your Body Solid GPR378 to the next level with the optional DR378 Dip Attachment.